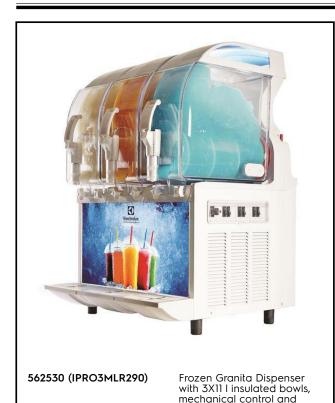

F

|                            | Frozen       |
|----------------------------|--------------|
| Frozen granita dispenser w | ith 3 bowls, |
| mechanical control and lig | phted panel  |

**Short Form Specification** 

### Item No.

Frozen granita dispenser with 3 bowls; the ITANK ™ Technology prevents ice accumulation on the outer side of the bowl and the bowl shape allows a natural mixing action to ensure an optimum consistency of the product. Customizable lid merchandiser and back graphic. Mechanical keypad allows for setting of cooling and defrost modes. Front illuminated panel provides customers with the opportunity to advertise their product and maximise impulse buying. Electromechanical control. Sliding drip tray.

## **Main Features**

- Ideal for the production of slush.
- The insulated tank guarantees higher cooling efficiency and lower effect of the external temperature on product's preparation and maintenance time reducing condense and draining; it is the best solution in hot climate conditions.
- The ITANK <sup>™</sup> Technology prevents ice accumulation on the outer side of the bowl, reducing condensation and increasing the cooling power of the machine.
- Bowl shape allows a natural mixing action to ensure an optimum consistency of the product.
- Customizable lid merchandiser and back graphic.
- Ideal for operators who want an innovative and distinctive equipment. Mechanical keypad allows for setting of cooling and defrost modes.
- The front illuminated panel provides customers with the opportunity to advertise their product and maximise impulse buying.

## Construction

- Electromechanical control.
- Sliding drip tray.