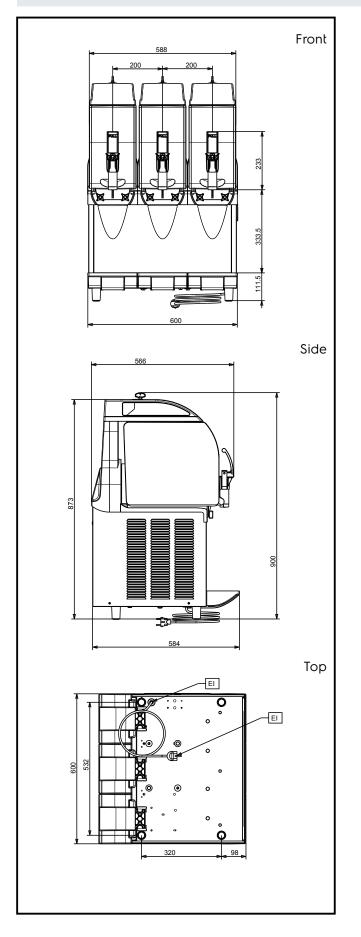

| Electric                                  |                                |
|-------------------------------------------|--------------------------------|
| Supply voltage:<br>Electrical power, max: | 220-240 V/1 ph/50 Hz<br>1.4 kW |
| Key Information:                          |                                |
| Net weight:                               | 82 kg                          |
| Sustainability                            |                                |
| Refrigerant type:<br>Refrigerant weight:  | R290<br>108 g                  |